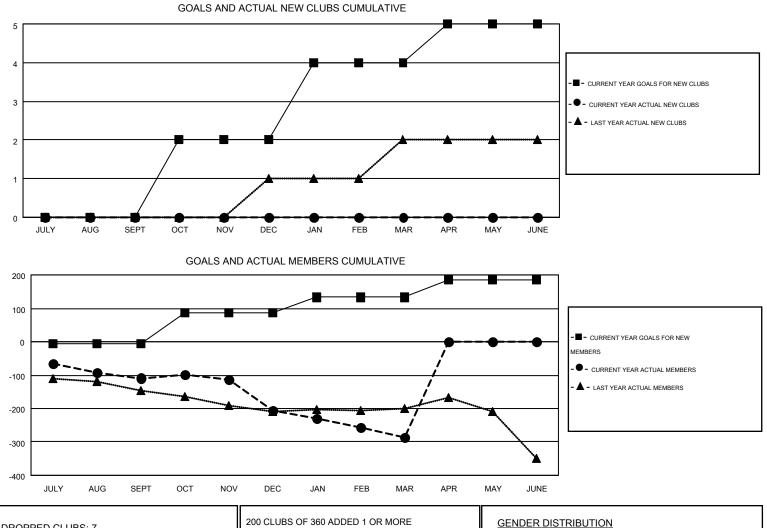

#### GMT: HAL GRIFFIN

|                       |                  | Clubs     |                  |                  | Members               |                    |                                        |                    |                  |  |
|-----------------------|------------------|-----------|------------------|------------------|-----------------------|--------------------|----------------------------------------|--------------------|------------------|--|
| RESULTS FOR 2014-2015 |                  |           |                  |                  | RESULTS FOR 2014-2015 |                    |                                        |                    |                  |  |
| QUARTER               | NEW CLUB<br>GOAL | NEW CLUBS | DROPPED<br>CLUBS | NET<br>GAIN/LOSS | QUARTER               | NEW MEMBER<br>GOAL | CHARTER AND<br>NEW<br>MEMBERS<br>ADDED | DROPPED<br>MEMBERS | NET<br>GAIN/LOSS |  |
| JULY/AUG/SEPT         | 0                | 0         | 2                | -2               | JULY/AUG/SEPT         | -7                 | 219                                    | 328                | -109             |  |
| OCT/NOV/DEC           | 2                | 0         | 5                | -5               | OCT/NOV/DEC           | 94                 | 183                                    | 279                | -96              |  |
| JAN/FEB/MAR           | 2                | 0         | 0                | 0                | JAN/FEB/MAR           | 46                 | 184                                    | 266                | -82              |  |
| APR/MAY/JUNE          | 1                | 0         | 0                | 0                | APR/MAY/JUNE          | 53                 | 0                                      | 0                  | 0                |  |

| DROPPED CLUBS: 7 |     | 200 CLUBS OF 360 ADDED 1 OR MORE | GENDER DISTRIBUTION   |                |       |
|------------------|-----|----------------------------------|-----------------------|----------------|-------|
|                  |     | NEW MEMBERS                      | MALE                  | 7,079 (75.57%) |       |
|                  |     | 1                                | FEMALE                | 2,289 (24.43%) |       |
| DROPPED MEMBERS  |     |                                  |                       |                |       |
| DECEASED         | 117 | CLICK HERE FOR HEALTH            |                       |                | 4 570 |
| CLUB CANCELLED   | 37  | ASSESSMENT DATA                  | FAMILY UNIT MEMBERS   |                | 1,570 |
| OTHER            | 719 |                                  | HEAD OF HOUSEHOLD     |                | 770   |
| TOTAL            | 873 |                                  | NON-HEAD OF HOUSEHOLD |                | 800   |
|                  |     |                                  |                       |                |       |